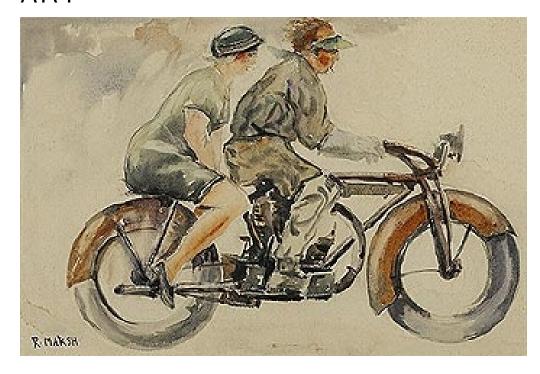

### REGINALD MARSH Motorcycle

USA, c. 1929 | tempera and ink on paper  $8\frac{1}{2}$  h × 12 w in  $(22 \times 30$  cm)

An excellent example of Marsh showing the optimism of the period and Marsh's signature style. Signed 'R. Marsh' lower left. Reverse has numerous figurative renderings in ink including a group of figures and several portraits. Gallery labels, nicely framed.