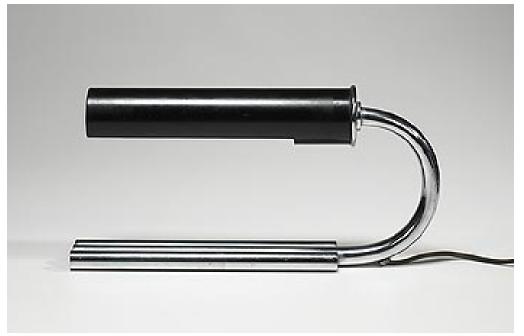

## GILBERT ROHDE table lamp

Mutual-Sunset Lamp Manufacturing Company | USA, c. 1933 | chromed steel, enameled brass  $6\frac{3}{4}$  h × 14 w ×  $2\frac{1}{4}$  d in (17 × 36 × 6 cm)

Exhibited: Sitting on the Edge, San Francisco Museum of Modern Art, 1998Literature: The Machine Age in America, The Brooklyn Museum, pg. 311"Sitting on the Edge," Antonelli, Betsky, Boyd, and Garner, Rizzoli, 1998, San Francisco Museum of Modern Art, pg. 160 illustrated.

Estimate: \$1,000-1,500 Result: \$3,803