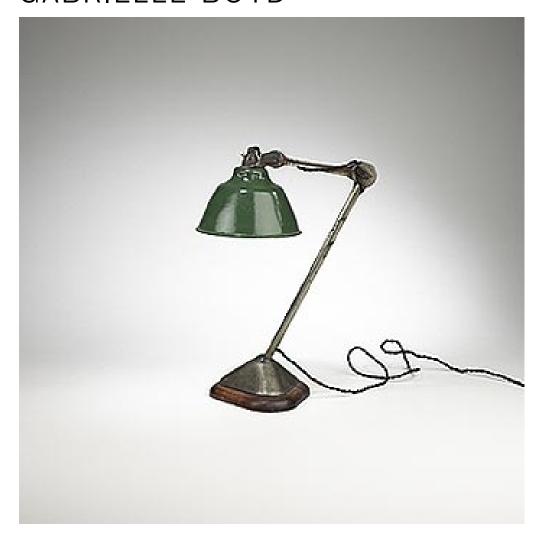

## FRENCH architect's lamp

walnut, enameled metal

17% h × 7% w × 14% d in (44 × 18 × 37 cm)

Adjustable lamp with hinged arm and rotating ball-and-socket joint at the base. Exhibited: Sitting on the Edge, San Francisco Museum of Modern Art, 1998 Literature: "Sitting on the Edge," Antonelli, Betsky, Boyd, and Garner, Rizzoli, 1998, San Francisco Museum of Modern Art, pg. 162