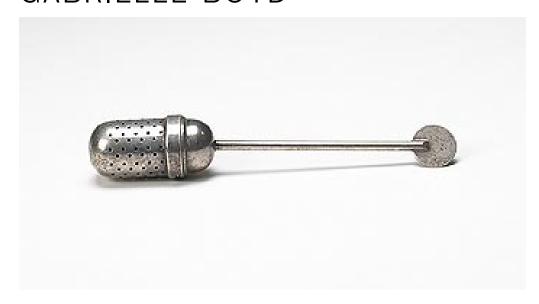

### CHRISTIAN DELL

tea infuser

Bauhaus Metallwerken | Germany, 1920s | metal  $5\frac{1}{4}$  h ×  $\frac{3}{4}$  dia in (13 × 2 cm)

The Bauhaus revolutionized the modern world by rethinking every tenet of artistic and domestic life. From fine art, to theater design to utilitarian items, everything was creatively redesigned to follow the simplified and progressive theories put forth by the school. Dell'sTea Infuser illustrates how a utilitarian object can be brought up to the caliber of fine art through good design.