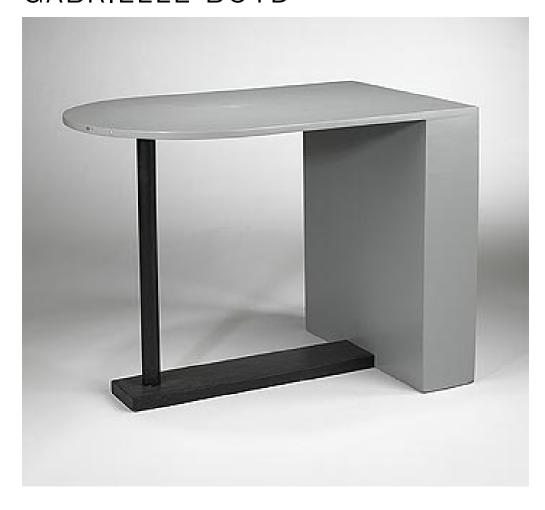

## **GERRIT RIETVELD** writing desk

Metz & Co. | The Netherlands, c. 1940 | lacquered wood  $27\frac{1}{2}$  h ×  $36\frac{3}{4}$  w ×  $23\frac{1}{2}$  d in (70 × 93 × 60 cm)

A single commission created for a client in 1940.Exhibited:Sitting on the Edge, San Francisco Museum of Modern Art, 1998.Literature: "Sitting on the Edge," Antonelli, Betsky, Boyd and Garner, Rizzoli, 1998, San Francisco Museum of Modern Art, plate 48, pg. 160.