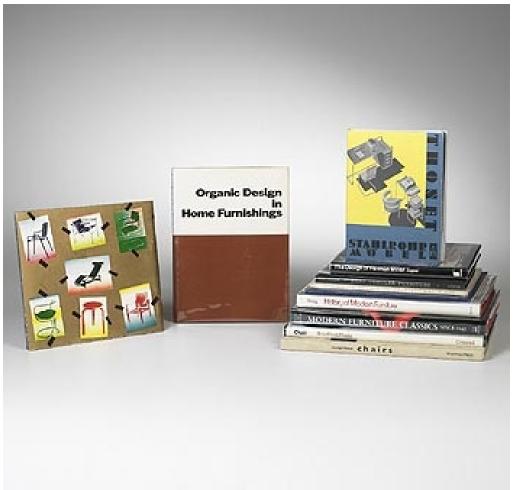

## Modern Chairs Survey (11)

Thonet: Tubular Steel Furniture Card Catalog, Vitra, 1989; The Modern Chair: Its Origins and Evolution, La Jolla Museum of Contemporary Art, 1977; Organic Designs in Home Furnishings, Museum of Modern Art, New York, 1941; The Design of Herman Miller, Whitney Library of Design, New York, 1976; Bent Tubular Furniture, Bruce Publishing, Milwaukee, 1941; 20th Century Design, Museum of Modern Art, New York, 1959; The Chair: from Artifact to Object, Weatherspoon Art Gallery, North Carolina, 1971; History of Modern Furniture, Abrams, New York, 1979; Modern Furniture Classics Since 1945, Thames and Hudson, London, 1991; Chair, Thomas Y. Crowell, New York, 1978; Chairs, Acanthus Press, New York, 1994

Estimate: \$400-600 Result: \$1,287