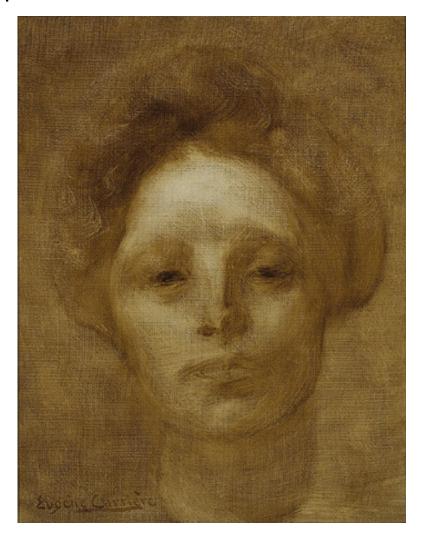

### 104

## **EUGÈNE CARRIÈRE**Portrait of Elise Carriere

France, c. 1898 | oil on canvas 13% h × 10% w in  $(34 \times 26$  cm)

Signed lower left. Framed. Numerous gallery and museum labels, verso. Exhibited: The Sacred and Profane in Symbolist Art, Art Gallery of Ontario, Toronto, November 1-26, 1969 Eugene Carriere Retrospective, Allentown Art Museum, Allentown, Pennsylvania