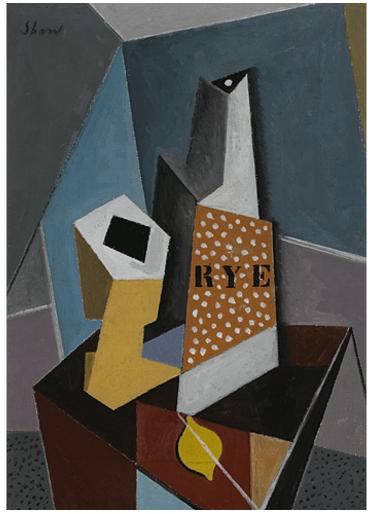

## CHARLES GREEN SHAW Still Life with Rye

USA, 1932 | oil on board 11½ h × 8½ w in (29 × 22 cm)

Signed upper left. Inscribed signature on verso: [C.G. Shaw Paris]. Gallery labels on verso. Exhibited: Towards Abstraction: American Art Between the Wars, Louis Stern Galleries, 1991

**Provenance:** Washburn Gallery, New YorkHelander Gallery, Palm BeachLouis Stern Galleries, Beverly HillsPrivate collection, California

Estimate: \$12,000-15,000 Result: \$22,420