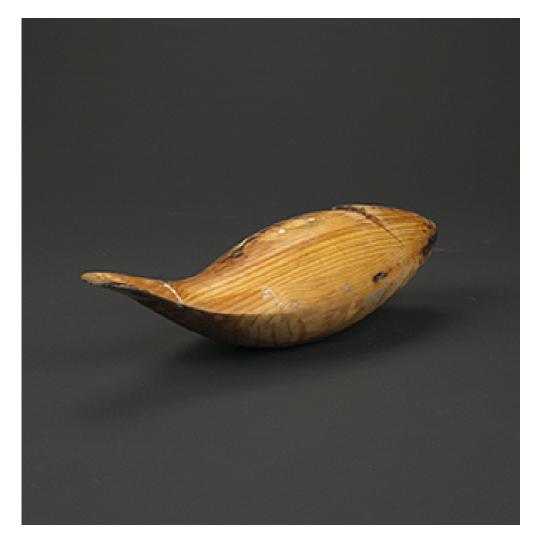

## FRANK GEHRY Fish Lamp form

New City Editions | USA, 1989 | maple  $8\frac{1}{2}$  h × 21 w × 5 d in (22 × 53 × 13 cm)

Gehry experimented with several animal form lighting designs and encorporated aspects of these persuits into his architecture. For the Chiat Day offices in Los Angeles, Gehry created a conference room that resembeled a heavily scaled fish, and a restaurant in Kobe Japan features a Large sculptrual fish. This form was hand-made and used as the mold for the lamp.

Provenance: Acquired directly from the artistPrivate collection

Estimate: \$3,000-5,000

Result: \$3,540