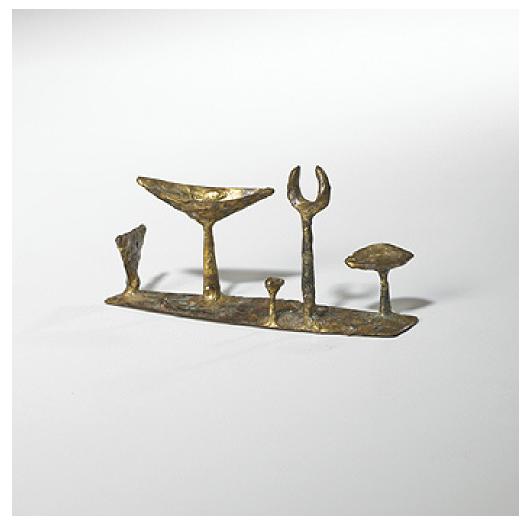

# HARRY BERTOIA untitled (Sculptural Forms)

USA, c. 1960s | brass coated steel with spots of silver and red and green patina 3 h  $\times$  6 w  $\times$  1½ d in (8  $\times$  15  $\times$  3 cm)

A miniature landscape of forms is created in this sculpture. The scale and detail are reminiscent of Bertoia's jewelry designs. This work will be included in the forthcoming catalog raisonne.

Provenance: Estate of Harry Bertoialhlenfeld Collection

Estimate: \$1,000-1,500

Result: \$4,720