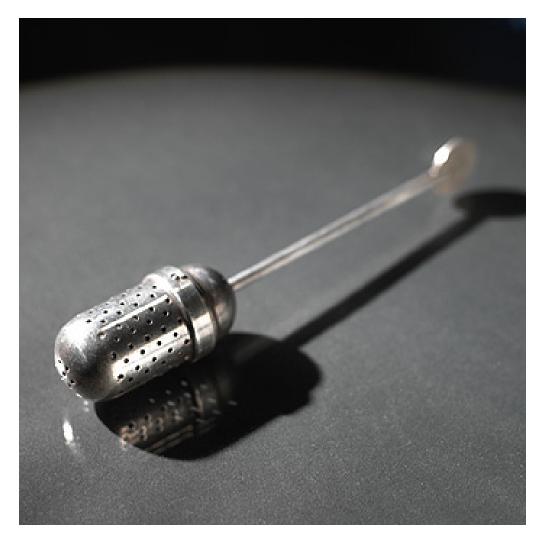

## CHRISTIAN DELL

tea infuser

Bauhaus Metallwerken | Germany, 1920s | metal  $5\frac{1}{4}$  h ×  $\frac{3}{4}$  w in (13 × 2 cm)

The Bauhaus revolutionized the modern world by rethinking every tenet of artistic and domestic life. From fine art, to theater design to utilitarian items, everything was creatively redesigned to follow the simplified and progressive theories put forth by the school. Dell's Tea Infuser illustrates how a utilitarian object can be raised to the caliber of fine art through good design.