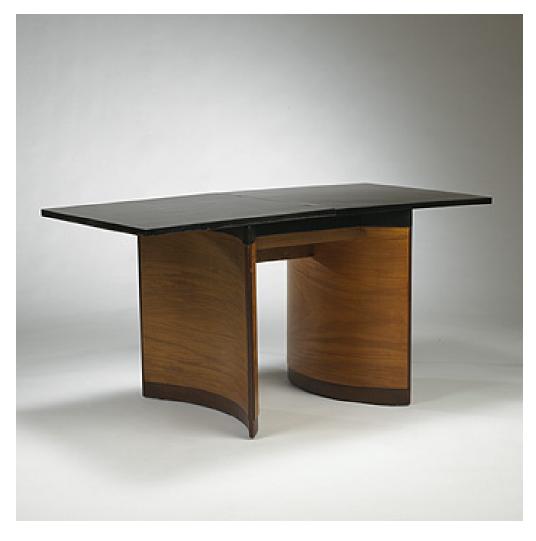

## **KEM WEBER**

adjustable occasional table for Disney Studios

Swanson-Peterson Company | USA, 1939-40 | bakelite, natural and ebonized ash 25½ h  $\times$  24 w  $\times$  24 d in (65  $\times$  61  $\times$  61 cm)

A rare table form produced exclusively for the executive offices at Disney in Burbank, California. Top unfolds to 48" wide.Literature:K.E.M. Weber: The Moderne in Southern California 1920-1941, discusses the Disney commission pg. 44