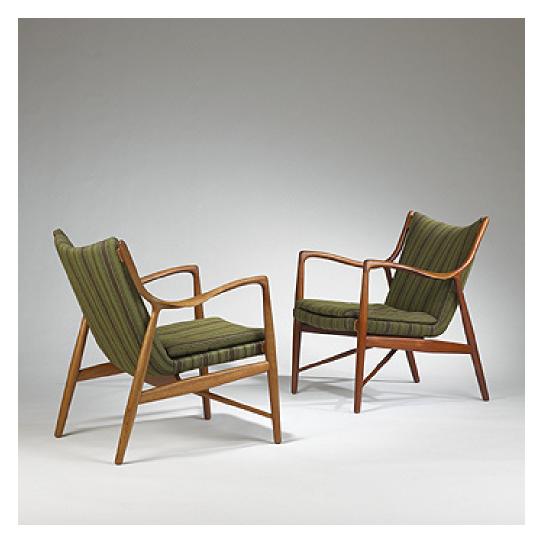

## Wright

1440 West Hubbard Street Chicago IL t 312 563 0020 f 312 563 0040

wright20.com bid@wright20.com

351

FINN JUHL NF-45 chairs, pair

Niels Vodder | Denmark, 1945 | teak, upholstery 33 h  $\times$  27½ w  $\times$  29 d in (84  $\times$  70  $\times$  74 cm)

The NV-45 chair, considered to be among Finn Juhl's most poetic designs, was one of the designer's first works to integrate highly sculptural forms into a hand-finished teak frame. Branded Niels Vodder factory marks.Literature:Finn Juhl: Furniture, Architecture, Applied Art; Hiort, pg. 34-35