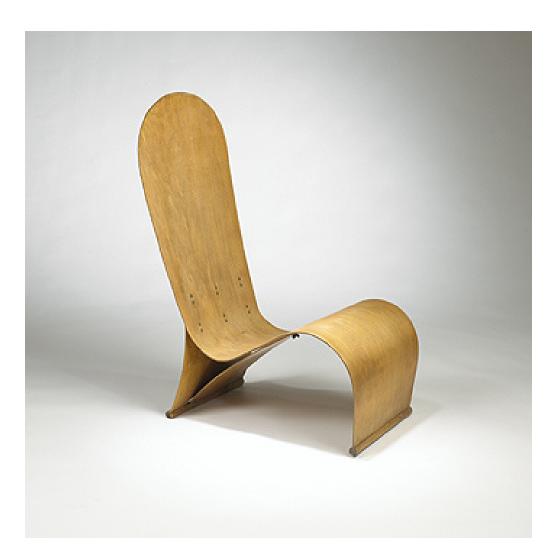

## HERBERT VON THADEN lounge chair

Thaden-Jordan Furniture Company | USA, 1947 | birch plywood, birch, brass 39 h  $\times$  20 w  $\times$  28 d in (99  $\times$  51  $\times$  71 cm)

Experimental bent plyuwood chair with two-position adjustable back. Thaden's chair design was directly developed from his experience in the aviation industry during the second world war. The overall form of the chair is reminiscent of an airplane.