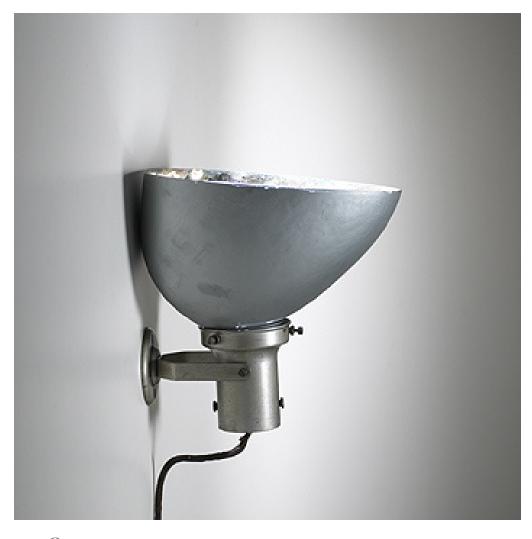

## **BAUHAUS**

ceiling shop light, model #768

Kandem | Germany, c. 1935 | glass and nickeled metal 12 h  $\times$  9% w  $\times$  10 d in (30  $\times$  25  $\times$  25 cm)

Pivoting form that was used extensively in projects by Marcel Breuer.

Stamped manufacturer's mark to shade: [Kandem].

Literature:

Bauhaus Lighting Kandem Light, Binroth et al, ppg. 90-91

Marcel Breuer Furniture and Interiors, Museum of Modern Art, ppg. 90, 103, 110, 113, 140, 141, and 145 illustrate this lamp in the interiors of Breuer's projects