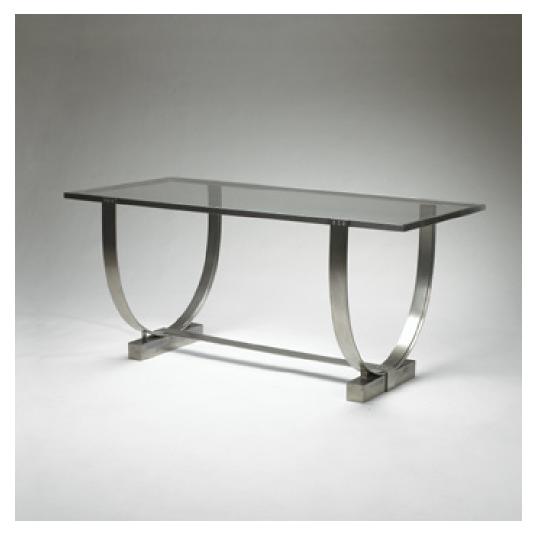

## **DONALD DESKEY**

dining table

Deskey-Vollmer, Inc. | USA, 1927-1931 | nickel-plated steel, glass 30 h × 65% w × 30% d in (76 × 166 × 77 cm)

Deskey modeled this design on a Emile-Jacques Ruhlmann table he viewed at the Paris Exposition of 1925. Deskey used this design in many of his most important interiors including Radio City Music Hall.Literature: Donald Deskey: Decorative Designs and Interiors, Hanks, pg.40 illustrates a similar example