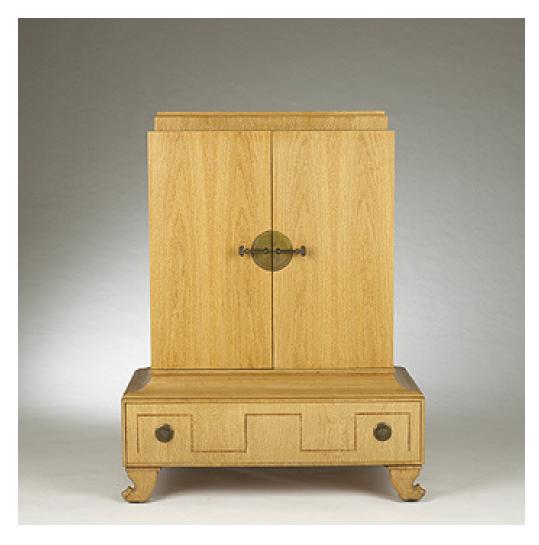

## T.H. ROBSJOHN-GIBBINGS custom cabinet for Casa Encantada

United Kingdom, c. 1938 | combed oak, rosewood inlay, brass 54 h  $\times$  42 w  $\times$  22 d in (137  $\times$  107  $\times$  56 cm)

One of two examples of this form produced for Casa Encantada in Bel Air, California. This estate was Robsjohn-Gibbings most famous United States commission, and was eventually purchased by Conrad Hilton and became his main residence until his death. Six internal drawers behind two doors above a single drawer.

**Provenance:** Casa Encantada, Bel Air, California Conrad Hilton, Bel Air, California Sotheby's New York, December 1980, Private Collection, N.Y.

Estimate: \$20,000-30,000

Result: \$21,240