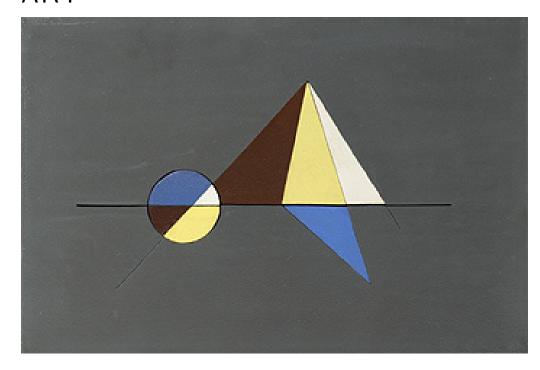

## CHARLES GREEN SHAW untitled (Abstract Construction)

USA, c. 1940 | painted wood 11 h × 16½ w in (28 × 42 cm)

During this period, Charles Green Shaw created painted wood relief works, this example is a variaton where the elements are saw-cut, hand painted and then reassembled to form the final composition.