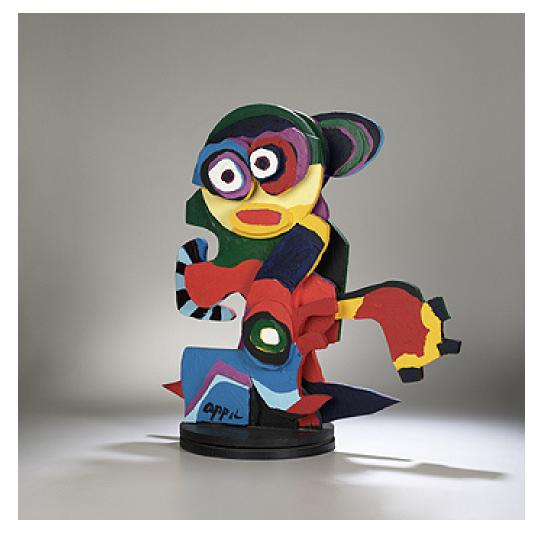

## KAREL APPEL Close Together

Editions Press | The Netherlands, 1977 | hand painted and cut wood construction 30% h × 28 w in (77 × 71 cm)

Hand painted construction in 8 colors. From an edition containing 50 Arabic numbered sculptures, 7 artist's proofs, 7 H.C. proofs reserved for collaborators and 1 museum proof (65 total in edition). Signed at base and signed, copyrighted, and numbered 26 from the edition of 50 on bottom.