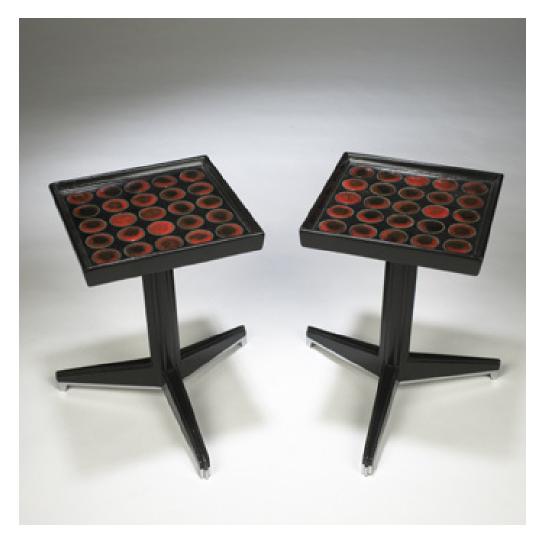

## **EDWARD WORMLEY**

Tile Top tables, pair, model #6047

Dunbar | USA, 1960 | mahogany, Natzler ceramic tiles, chrome-plated brass 16¼ h  $\times$  15 w  $\times$  15 d in (41  $\times$  38  $\times$  38 cm)

In the mid-1950s, Edward Wormley added Natzler tiles to several exclusive furniture pieces in the Janus line. Each of these finely detailed tables incorporate twenty-five glazed ceramic tiles that were hand-made by Gertrude and Otto Natzler.