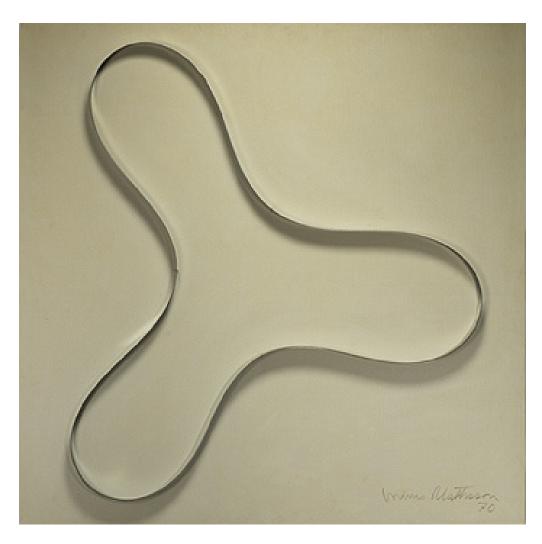

## BRUNO MATHSSON untitled (Abstract Study)

Sweden, 1970 | bent steel mounted on lacquered wood panel  $39\frac{1}{2}$  w ×  $39\frac{1}{2}$  d in ( $100 \times 100$  cm)

Mathsson created a limited number of art pieces strictly for exhibitions. These wall sculptures were never sold and this example is a first to appear on the market. Signed and dated lower right.

Exhibited:

Bruno Mathsson, Röhsska Design Museum, Gothenburg, Sweden, 1970

Provenance: Gift of the artist Private collection, Sweden

Estimate: \$5,000-7,000