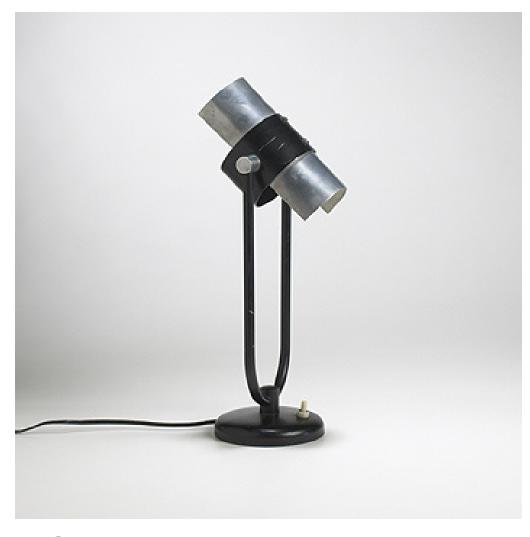

### SERGE MOUILLE Secretaire lampe

France, 1961 | enameled brass, aluminum 12% h × 6 w × 5 d in (31 × 15 × 13 cm)

A rare lamp created during the period that produced Mouille's exceptional Signal and Totem lamps, recognized for their architectural detailing and design. Original merchant's price tag and label on bottom.

### Literature:

Jean Prouve/Serge Mouille, Delorenzo and Counord, 1985, pg. 162

Serge Mouille Luminaires: 1953-1962, Alan, 1983, pg. 28

Estimate: \$4,000-6,000

Result: \$5,100