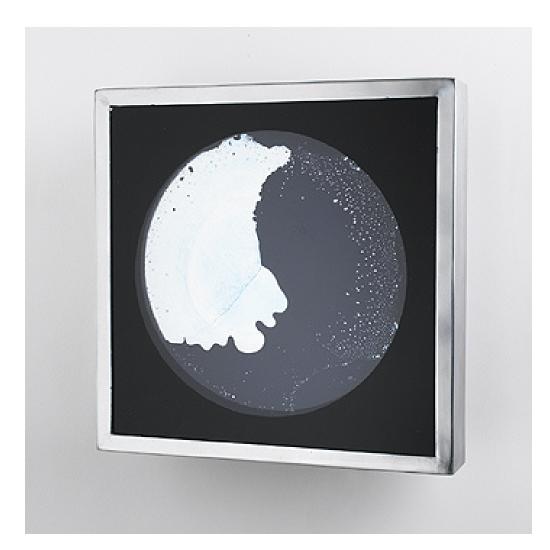

# RONALD MALLORY Talaria

USA, 1967 | aluminum, glass, mercury, motor 5½ h × 14½ w × 14½ d in (14 × 37 × 37 cm)

Mallory added a small motor to this sculpture allowing the sculpture to rotate on its own, creating an ever changing composition. Sold with signed letter of authenticity by the artist. Signed and dated on verso: [RM 1967 Stable Gallery].Exhibited:Stable Gallery, New York 1967-1968

Provenance: Collection of the artist

Estimate: \$2,000-3,000 Result: \$1,920