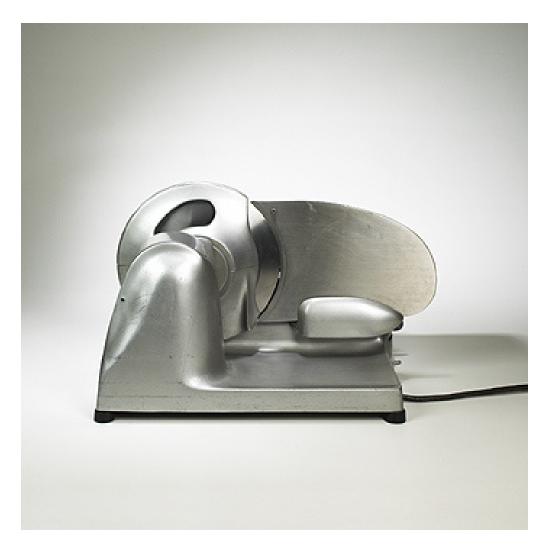

### EGMONT ARENS AND THEODORE BROOKHART Streamliner meatslicer

Hobart | USA, 1940 | aluminum, steel, rubber 13 h × 22½ w × 18 d in (33 × 57 × 46 cm)

The shape and design of this meatslicer reflect the prevailing aesthetic of the 1940s streamline style, accentuating the concept of speed, a style often unrelated to its function. Manufacturer's label on side.