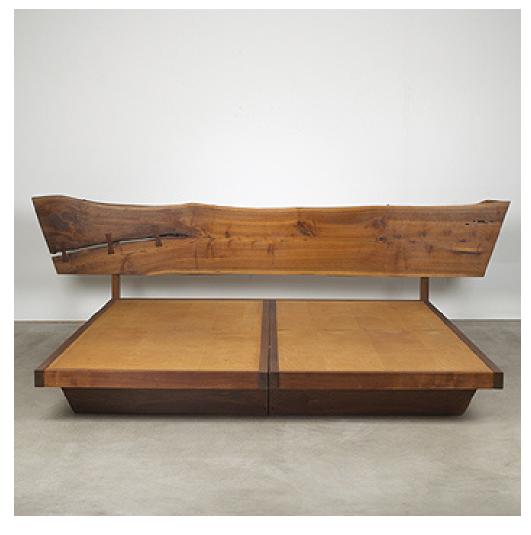

## **GEORGE NAKASHIMA**

King-size Platform bed

USA, 1973 | American black walnut, rosewood, ash plywood 35½ h  $\times$  120 w  $\times$  83 d in (90  $\times$  305  $\times$  211 cm)

Excellent example of Nakashima's platform bed constructed of a single board with free edges and long fissure connected by three rosewood butterflies. Signed with client name [Blackman]. Sold with a photocopy of the original design sketch.

Provenance: Barry Blackman, Silver Spring, MD

Estimate: \$10,000-15,000

Result: \$28,800