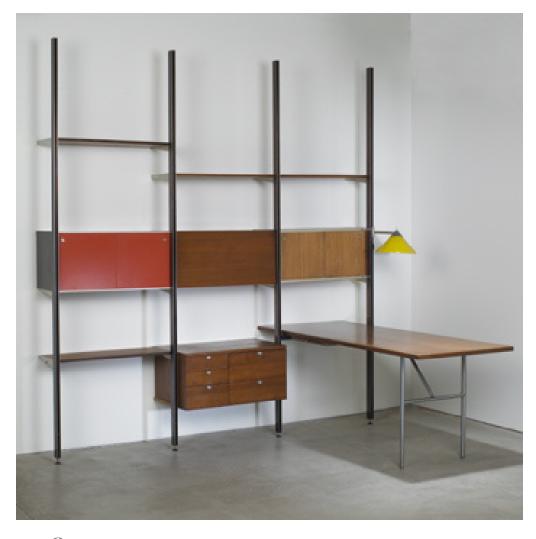

## **GEORGE NELSON & ASSOCIATES**

CSS (Comprehensive Storage System)

Herman Miller | USA, c. 1957 | walnut, enameled steel, brushed steel, aluminum, masonite, plastic 104 h  $\times$  97 w  $\times$  73 d in (264  $\times$  246  $\times$  185 cm)

Exceptional example of Nelson's Comprehensive Storage System (CSS) featuring four sliding doors, desk attachment with pencil drawer, drop-front secretary, five storage drawers, four adjustable shelves and an adjustable swing arm lamp that can be positioned on any of the four uprights. Stamped manufacturer's marks to pulls.