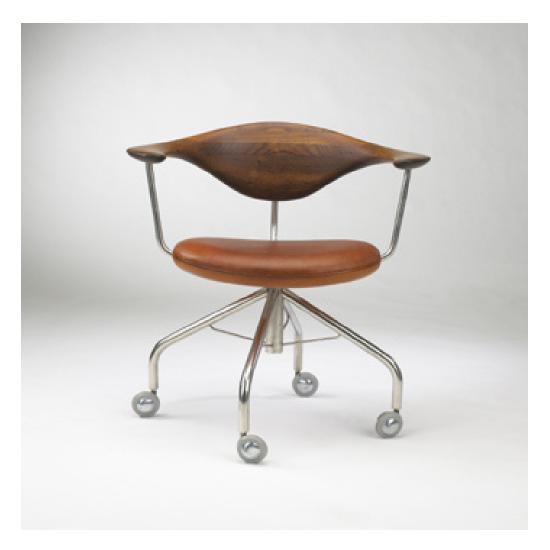

## **514**

HANS J. WEGNER Swivel chair, model #50

Johannes Hansen | Denmark, 1955 | teak, leather, steel 29 h × 29 w × 24 d in (74 × 74 × 61 cm)

Developed from studies in ergonomics, Wegner's swivel chair features a broad backrest in solid teak with prominent finger-joint details. This fine example dates from the first years of production with the earliest swivel casters. The chair retains its original leather seat and is signed with a metal tag.Literature:Scandinavian Design, Fiell, pg. 656Danish Chairs, Oda, pg. 119