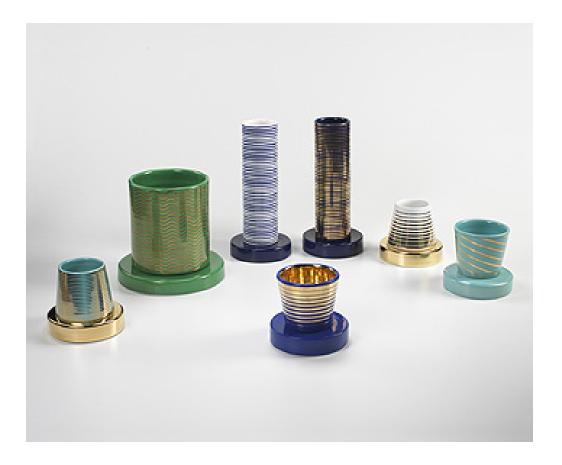

### ETTORE SOTTSASS Ceramic collection, set of seven

Lavori in Corso | Italy, 2000 | glazed porcelain 13 h × 6 w in (33 × 15 cm)

This set includes Geo, Geo Gold, Mediterraneo, Strati/B, Strati/W, Ellisse and Retino designs. Seven pieces total. Each piece signed, dated, labeled and numbered 15 from the edition of 15. Also accompanying the lot are six individual labeled quality cards in the original envelope.