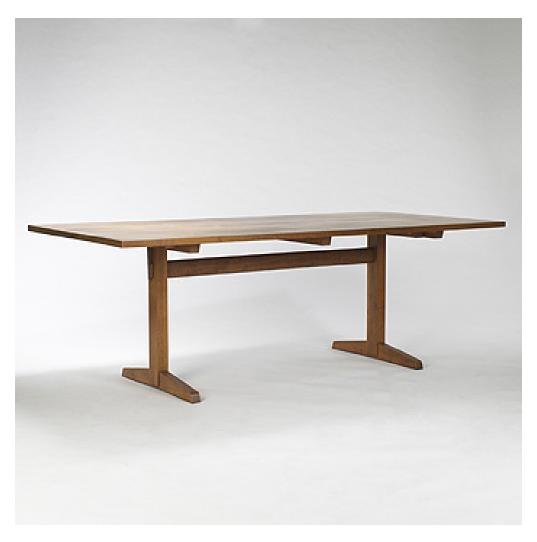

### GEORGE NAKASHIMA Trestle dining table

USA, 1963 | walnut 29 h × 84 w × 40 d in (74 × 213 × 102 cm)

This dining table is from the collection of Dennis Davis; it was commissioned for a house he designed for his parents in 1963. and features four butterfly joints, a book matched top and an ovoid cross stretcher. The house plans specified several designs by Nakashima for the interior and Davis coordinated a single order for the project. The table features four butterfly joints, a book-matched top and an ovoid cross stretcher. Sold with correspondence and invoice related to the commission.