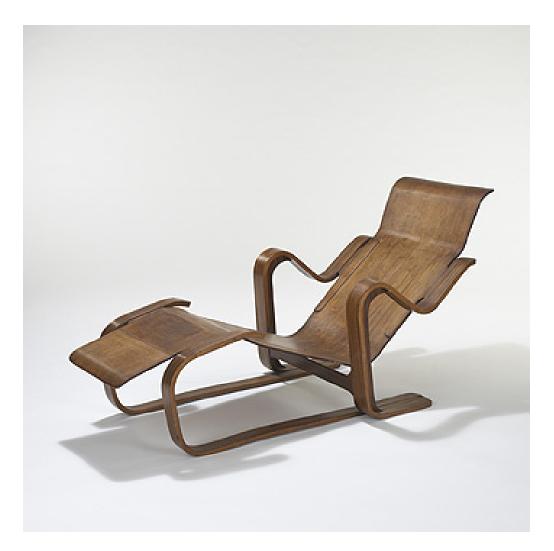

## MARCEL BREUER Long Chair

lsokon | Hungary/England, 1935-36 | birch laminate, mahogany bentwood 27<sup>3</sup>/<sub>4</sub> h × 24<sup>1</sup>/<sub>2</sub> w × 57 d in (70 × 62 × 145 cm)

Breuer's Long Chair incorporates his earlier interest in bentwood and tubular steel forms while also acknowledging Alvar Aalto's work with plywood. This example dates from the first year of production and features through-tenon joinery connecting the seat to the frame. Branded to top: [Made in England].Literature:Marcel Breuer, Hahn, pg. 29

Estimate: \$10,000-15,000 Result: \$9,000 Auction

20 March 2005 noon ct