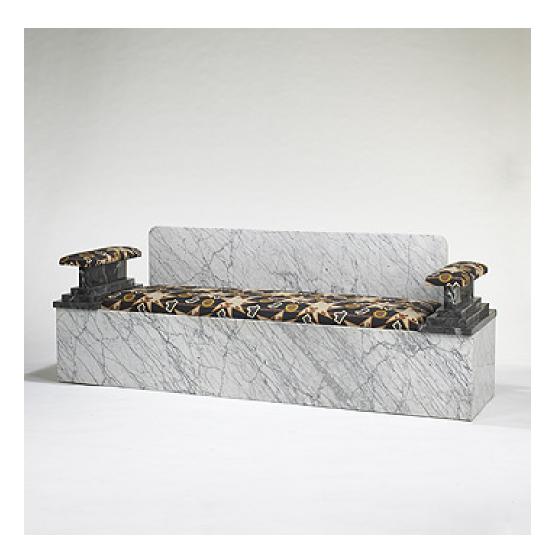

# ETTORE SOTTSASS Agra bench

Memphis | Italy, c. 1982 | marble, upholstery 28¼ h × 79 w × 20 d in (72 × 201 × 51 cm)

This rare bench was made by Memphis for Barbara Jaffee, one of the first dealers of Memphis designs in New York. Sold with memo fabric samples designed by Nathalie du Pasquier illustrating every fabric option available from Memphis for the bench.