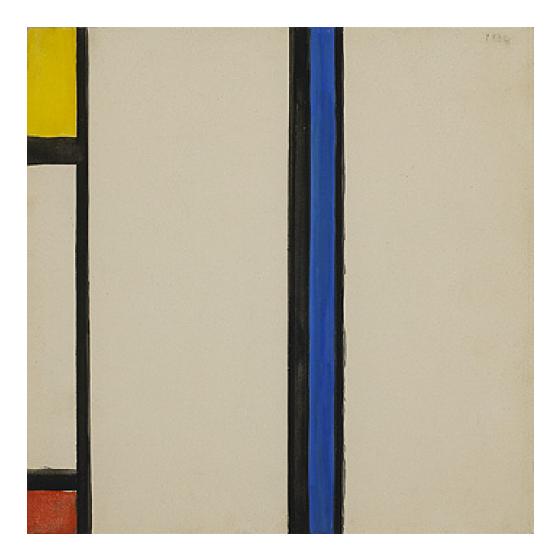

### HARRY HOLTZMAN untitled (934/2)

gouache on board 9 h × 9 w in (23 × 23 cm)

Dated upper right. Framed.

Exhibited:

Referencing Mondrian, Joan T. Washburn Gallery, New York, October- November 1995 A Geometric Progression, Rachel Adler Gallery, New York, April 1995 Harry Holtzman Drawings from 1930s, Sculpture from the 1980s, Washburn Gallery, New York **Provenance:** Estate of the artist Washburn Gallery, New York Private collection **Estimate: \$15,000–20,000**  Auction