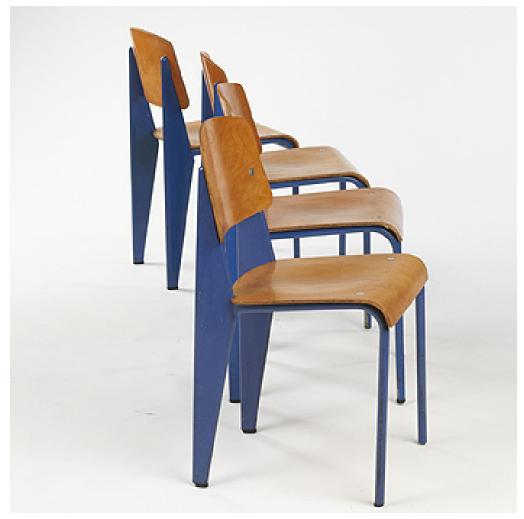

### JEAN PROUVÉ Standard chairs, set of four

Ateliers Jean Prouve | France, 1950 | enameled steel, oak 35 h × 16½ w × 19 d in (89 × 42 × 48 cm)

These examples were designed for the headquarters of Electricite de France. This bright shade of blue dominated the interior of this commission.

Literature: Jean Prouve Complete Works Vol. 3: 1944-1954, Sulzer, pg. 101 discusses project

Estimate: \$15,000-20,000 Result: \$14,400