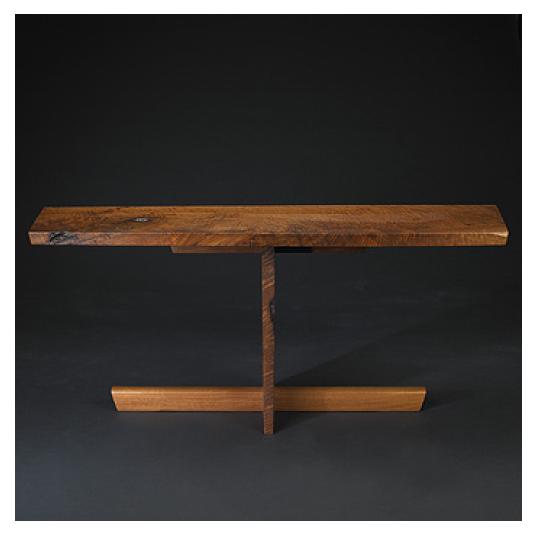

## **GEORGE NAKASHIMA**

Greenrock console table

USA, 1977 | American black walnut 25 h × 60 w × 18 d in (63 × 152 × 46 cm)

This custom console illustrates an adherence to minimal design as well as Japanese tradition with its symmetrical composition and highly figured surface. Single-board top with three burl and knot details over unique single-slab base with contrasting laurel foot. Sold with original receipt.

Provenance: Friedlander family, New Jersey Private collection

Estimate: \$50,000-70,000

Result: \$54,000