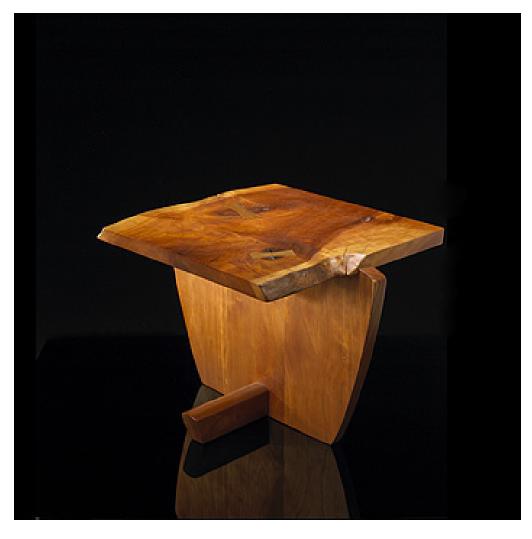

## **GEORGE NAKASHIMA**

Greenrock end table

USA, 1989 | cherry, laurel 15 h × 18 w × 19½ d in (38 × 46 × 50 cm)

Single slab free edge top with two laurel butterflies spanning knots in the wood. Two fissures to top and one small cherry butterfly to underside. Signed and dated to underside: [George Nakashima Nov 28 1989 Friedlander]. Sold with original drawing and receipt.

Provenance: Friedlander family, New Jersey Private collection

Estimate: \$10,000-15,000

Result: \$20,400