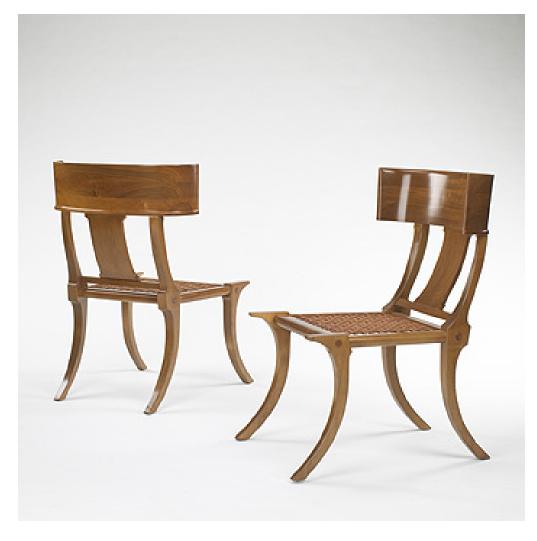

## T.H. ROBSJOHN-GIBBINGS

Klismos chairs, pair

Saridis of Athens | United Kingdom/Greece, 1961/c. 1996 | walnut, leather, linen 36¾ h  $\times$  25¼ w  $\times$  27½ d in (93  $\times$  64  $\times$  70 cm)

Signed to metal plaque: [Designed by T.H. Robsjohn Gibbings Manufactured by Saridis of Athens]. Sold with original seat cushions.

**Literature:** The Furniture of Classical Greece, Robsjohn-Gibbings and Pullin, ppg. 48-49, 56-57, 62-65