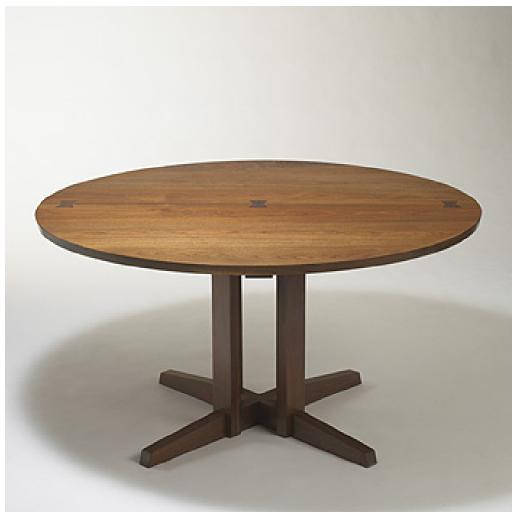

### GEORGE NAKASHIMA Round Cluster Based dining table

USA, 1984 | American black walnut, rosewood 29 h × 54 w in (74 × 137 cm)

Book-matched top joined with three rosewood butterfly keys atop a round cluster base. Sold with photocopy of original invoice. Signed with client name to underside: [Levine] and signed and dated: [George Nakashima 1984].

Provenance: Private collection, Reno Private collection

Literature: Nature Form & Spirit: The Life and Legacy of George Nakashima, Nakashima, pg. 170

Estimate: \$15,000-20,000 Result: \$27,600