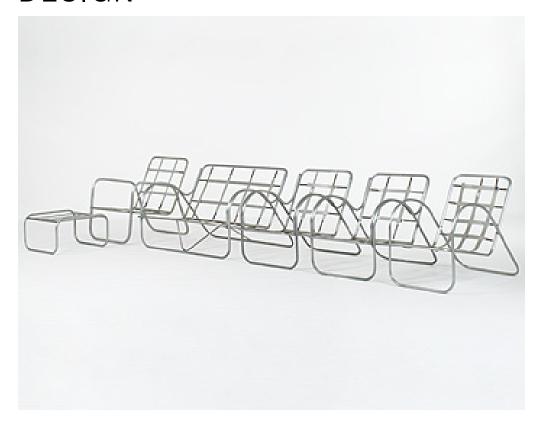

### **AMERICAN**

patio furniture, set of six

USA, c. 1935 | aluminum

 $28\% \text{ h} \times 45\% \text{ w} \times 39 \text{ d in } (72 \times 116 \times 99 \text{ cm})$ 

lounge chairs: 24 w x 39 d x 28.5 h

These designs were used on the patios of two Nuetra houses- the Von Sternberg residence (1936) and the Kronish residence (1955).

Literature: Richard Neutra: Complete Works, Mac Lamprecht, ppg. 120-123, 290