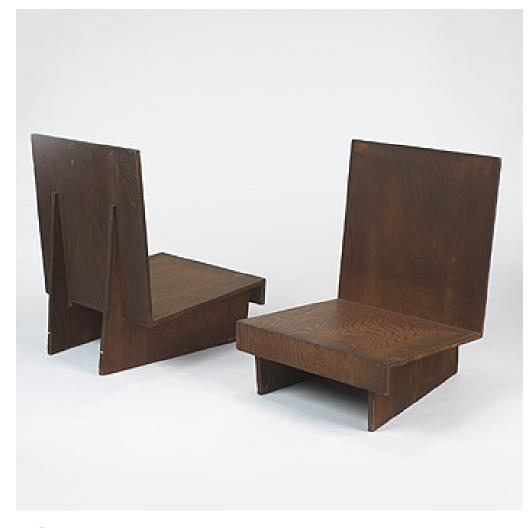

## FRANK LLOYD WRIGHT

lounge chairs from the Sweeton House, pair

USA, 1951 | redwood plywood, upholstery  $32 \text{ h} \times 24 \text{ w} \times 26 \text{ d}$  in  $(81 \times 61 \times 66 \text{ cm})$ 

Sold with seat and back cushions (not shown). Sold with photocopy of Wright's drawings for the Sweeton residence.

**Provenance:** Sweeton residence, Cherry Hill, NJPrivate collection, Ohio **Literature:** Frank Lloyd Wright Monograph 1942-1950, ppg. 305-307