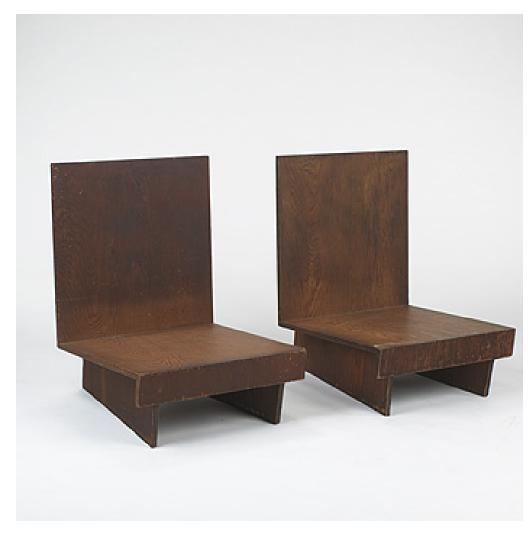

### FRANK LLOYD WRIGHT

lounge chairs from the Sweeton House

USA, 1951 | redwood plywood, upholstery  $32 \text{ h} \times 24 \text{ w} \times 26 \text{ d}$  in  $(81 \times 61 \times 66 \text{ cm})$ 

Sold with photocopy of Wright's drawings for the Sweeton residence.

**Provenance:** Sweeton residence, Cherry Hill, NJPrivate collection, Ohio **Literature:** Frank Lloyd Wright Monograph 1942-1950, ppg. 305-307

Estimate: \$3,000-4,000

Result: \$12,000