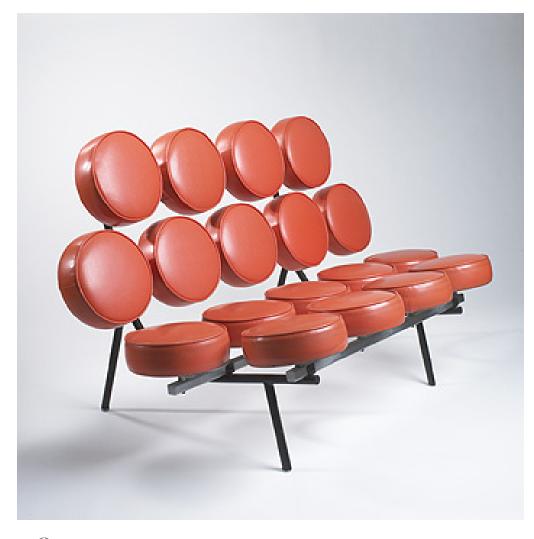

### **GEORGE NELSON & ASSOCIATES**

Marshmallow sofa, model #5670

Herman Miller | USA, 1956 | vinyl, enameled metal, steel 31 h  $\times$  52 w  $\times$  31 d in (79  $\times$  132  $\times$  79 cm)

The Marshmallow sofa is the ultimate icon of American mid-century design. This example is in outstanding original condition; signed with manufacturer's circular disc label.

Literature: George Nelson: The Design of Modern Design, Abercrombie, pg. 130

Estimate: \$15,000-20,000

Result: \$27,600