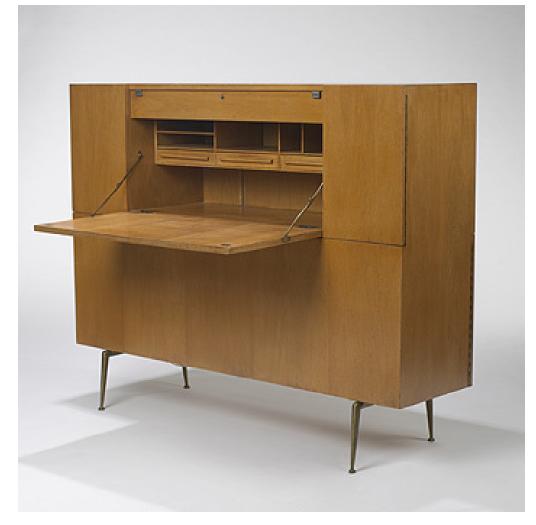

# T.H. ROBSJOHN-GIBBINGS drop front desk, model #1747

Widdicomb | United Kingdom/USA, 1953 | bleached mahogany, brass 48 h × 60 w × 16 d in (122 × 152 × 41 cm)

Front features two doors that conceal one adjustable shelf and a single drop down writing surface that conceals three drawers and compartments; back features three doors that conceals storage. Signed with manufacturer's label to underside with date and model stamp.