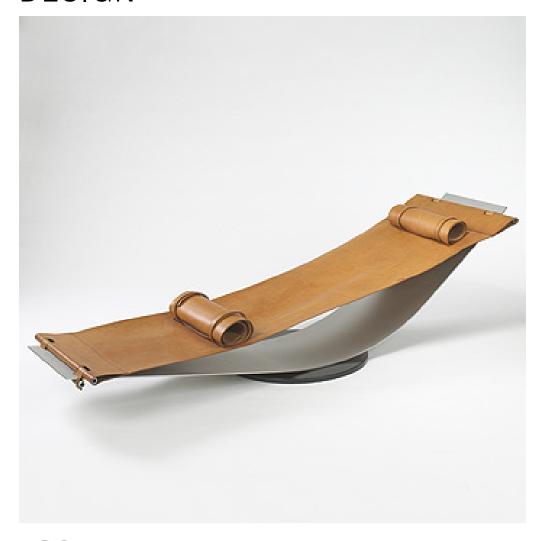

## ROBERT BLISS Deep Cradle Rocker

Mobilita | USA, 1991 | aluminum, leather, marble  $22 \text{ h} \times 82 \text{ w} \times 26\% \text{ d}$  in  $(56 \times 208 \times 67 \text{ cm})$ 

Robert Bliss attended Black Mountain College from 1939-1942 and graduated from MIT in 1949. He was the head of the Department of Architecture at the University of Utah in Salt Lake City from 1963-1974, and was later the Dean of the Graduate School of Architecture when it became a separate professional school. Since retiring in 1986, he has been designing furniture under his company, Mobilita.