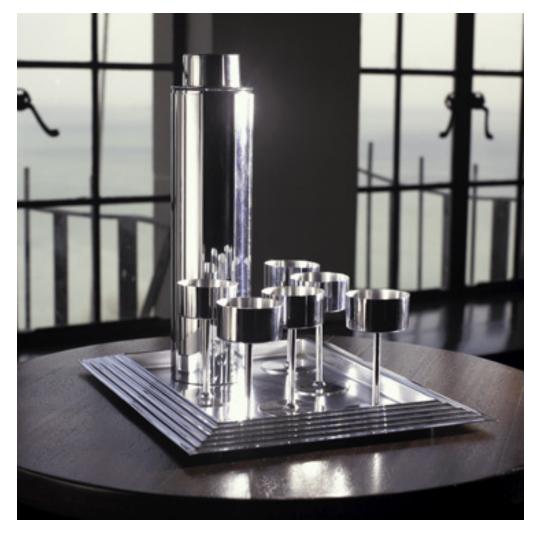

## **NORMAN BEL GEDDES**

Manhattan cocktail set

Revere Copper and Brass, Inc. | USA, 1937 | chrome-plated brass 14½ h  $\times$  11½ w in (37  $\times$  29 cm)

Shaker: 3.5 dia x 13.25 h inches; Cups (each): 3.5 dia x 4.5 h inchesSigned with impressed manufacturer's mark to underside of each example: [Revere Rome, NY].

Literature: American Modern: 1925-1940 Design For a New Age, Johnson, ppg. 85, 168

Estimate: \$5,000-7,000

Result: \$9,600