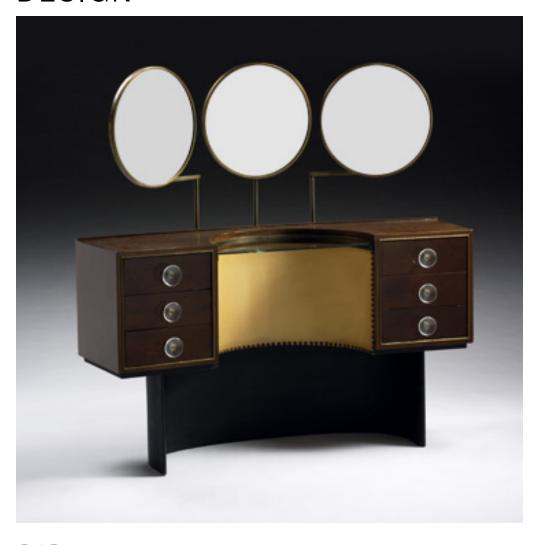

## **GILBERT ROHDE**

mirrored vanity, model #3920

Herman Miller | USA, c. 1939 | mahogany, lacquered wood, brass, Lucite, mirrored glass, vinyl 49½ h  $\times$  50 w  $\times$  17 d in (126  $\times$  127  $\times$  43 cm)

Signed with metal manufacturer's label to interior drawer: [Made by Herman Miller Furniture Co. Original Rohde Design Zeeland Michigan].

Literature: Gilbert Rohde Modern Furniture Design, Pina, pg. 71

Estimate: \$5,000-7,000