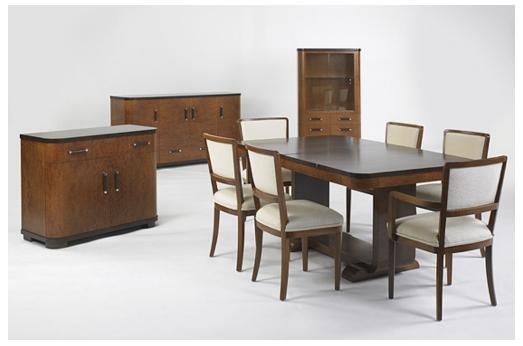

## DONALD DESKEY dining suite

W. & J. Sloane | USA, 1936 | Macassar ebony, madrone burl, chrome-plated metal, walnut, upholstery, glass

This lot is sold with a 1936 issue of The Architectural Forum in which the set appears. Original drawings for W. & J. Sloane are housed in the Deskey archives at the Cooper-Hewitt Museum, illustrating each design in the set. This suite includes a dining table with two 15-inch leaves, six chairs, one server, one china cabinet and one credenza.