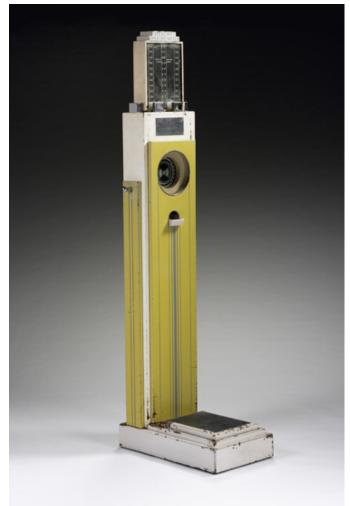

## JOSEPH SINEL Height and Weight Meter model S

International Ticket Scale Company | USA, c. 1927 | painted steel, cast iron, stainless steel, nickel-plated brass glass, rubber

78 h  $\times$  18 w  $\times$  25 d in (198  $\times$  46  $\times$  63 cm)

Signed with manufacturer's name on applied metal tag.

**Literature:** Designing Modernity: The Arts of Reform and Persuasion 1885-1945, Kaplan, pg. 330All Color Book of Art Deco, Klein, pg. 32

Estimate: \$3,500-5,500