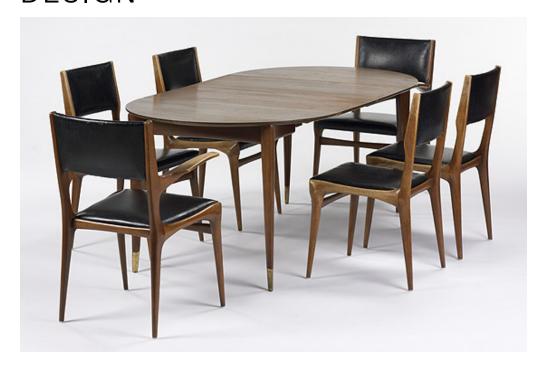

## CARLO DE CARLI

dining set

Singer & Sons | Italy/USA, c. 1955 | walnut, brass, skai  $29 \text{ h} \times 40 \text{ w}$  in  $(74 \times 102 \text{ cm})$ 

Set includes dining table designed by Gio Ponti and six chairs designed by Carlo di Carli. Signed with manufacturer's label to underside of five chairs. Sold with four 16-inch leaves; table measures 104 inches when fully extended.

Estimate: \$4,000-6,000

Result: \$9,188