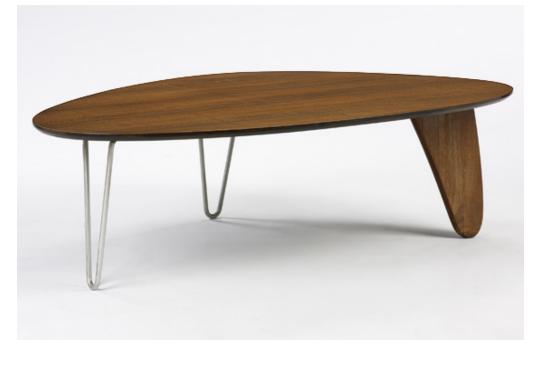

### ISAMU NOGUCHI

custom ordered Rudder coffee table, model #IN-52

Herman Miller | USA, c. 1945 | mahogany, steel 15¼ h × 50¼ w × 36¼ d in (39 × 128 × 92 cm)

The top and fin of this Noguchi Rudder coffee table are mahogany, distinguishing this example from typical production forms. A customized variation of the uncommon design, this example was acquired from the original collection, where it resided alongside two early slat benches and a blonde and black Herman Miller highboy dresser dating from circa 1946.

Provenance: Dr. Morris, Chicago, IL and Rancho Sante Fe, CA | Private collection, San Diego, CA

Estimate: \$20,000-30,000 Result: \$62,400