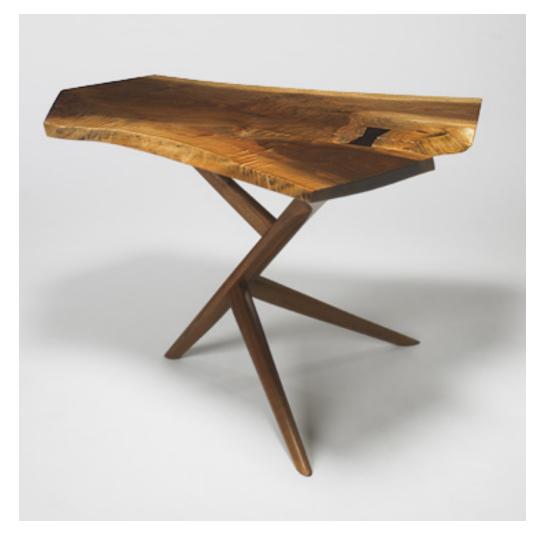

## **GEORGE NAKASHIMA**

Conoid Cross-Legged end table

USA, 1978 | English walnut, rosewood 21½ h  $\times$  32½ w  $\times$  28½ d in (54  $\times$  83  $\times$  72 cm)

Single-slab top features three free edges, a rosewood butterfly and highly figured grain. Signed with client name to underside: [Simon].

Provenance: Acquired directly from the artist Dr. and Mrs. Allan Simon Private collection

**Literature:** \*Nature Form & Spirit: The Life and Legacy of George Nakashima\*, Nakashima, pg. 177 illustrates similar example